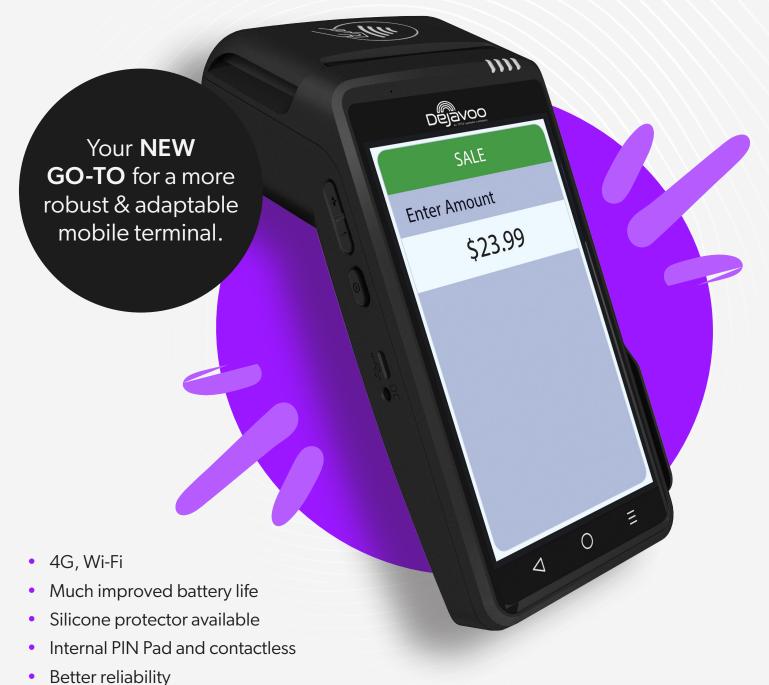

#### **▶ SOFTWARE PLATFORM**

Secure Android

#### **▶ DISPLAY**

5.5" color LCD with touch panel (720 x 1280)

#### **▶** COMMUNICATION

GSM, WCDMA, FDD-LTE, TDD-LTE, WiFi, BT4.0, E-SIM

#### **▶** BATTERY

7.4V, 2600mAh