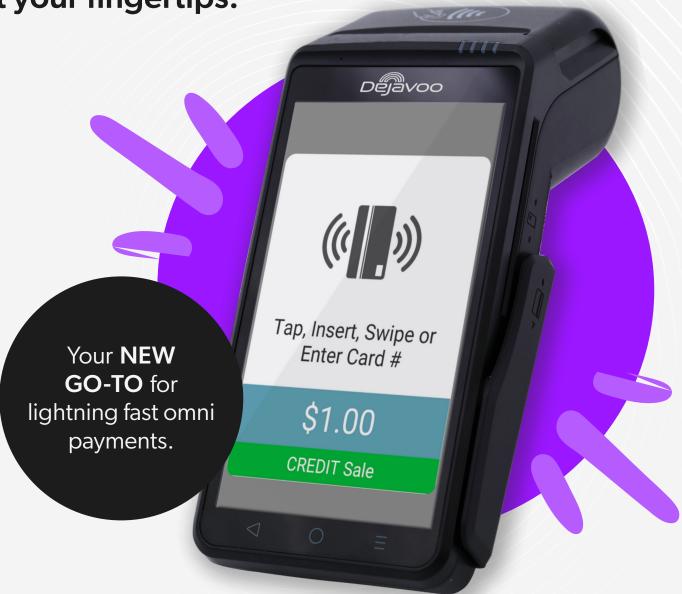

Breakthrough *technology* at your fingertips.

- Ethernet & WiFi
- Internal PIN Pad and contactless
- Better reliability
- Lightning fast
- Large touch screen
- Supports external PIN Pad (QD5 or QD3 PIN Pad)

# **▶** DISPLAY

5.5" color LCD with touch panel (720 x 1280)